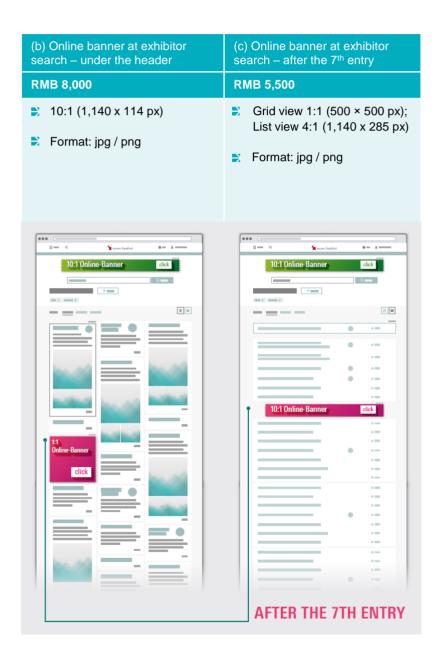

#### **Online banners**

The fair's website www.il-china.com is an exclusive spot to draw attention from all attendees. Your advertising message will be delivered promptly and remained potently in audience's mind.