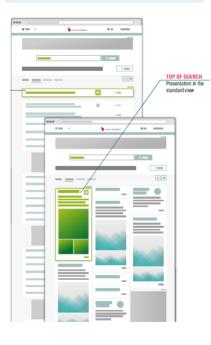

# (b) Top Of Category

#### **RMB 2,000**

- Your entry will appear at the top of the search results within a product category
- 3 limited advertising spaces (Only 1 entry is displayed in rotation)