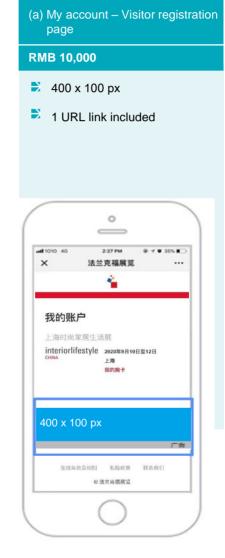

#### WeChat visitor service account banner

Messe Frankfurt visitor service account (WeChat ID: mf-visitor) provides service for China and international visitors, including the latest trade fair information, pre-registration, customer service and so on.