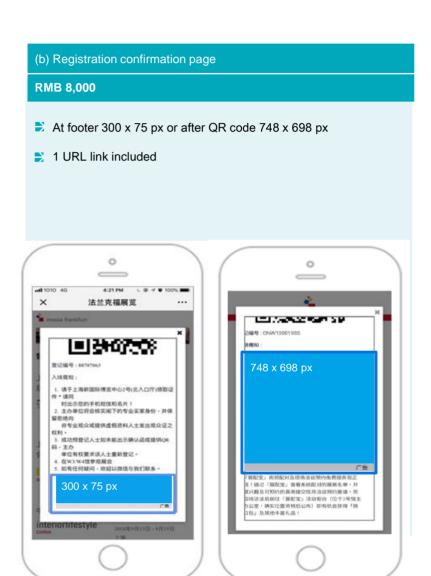

#### WeChat visitor service account banner

Messe Frankfurt visitor service account (WeChat ID: mf-visitor) provides service for China and international visitors, including the latest trade fair information, pre-registration, customer service and so on.