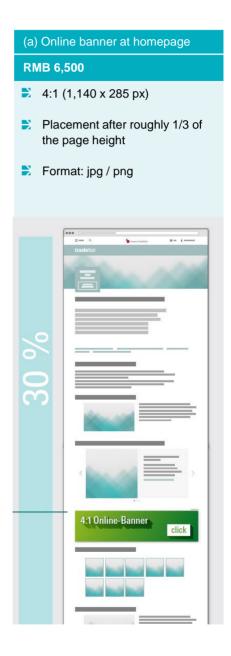

#### **Online banners**

The fair's website www.il-china.com is an exclusive spot to draw attention from all attendees. Your advertising message will be delivered promptly and remained potently in audience's mind.